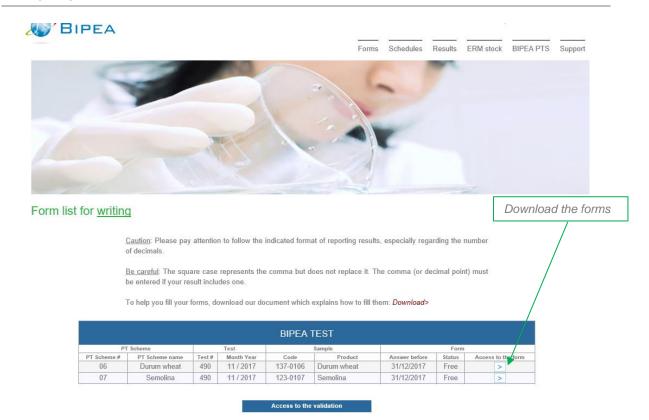

#### **MY FORMS**

In this tab, you have access to your forms list.

## You can:

- Download your forms in order to see details of the requested parameters,
- Enter your results online,
- Validate and submit your results to BIPEA.