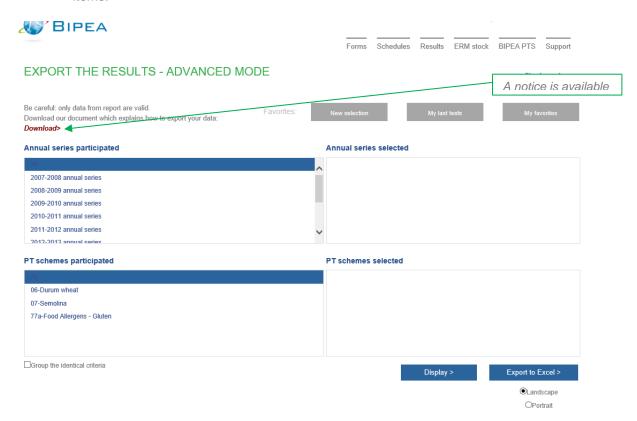

## EXPORT THE RESULTS - ADVANCED MODE

This interface is split into 2 parts:

- The 1st column is related to your registration. It contains the annual series, the PT schemes, the rounds and parameters for which you are registered. By clicking once on one of the items, a filter is applied to all menus located below, reducing the list of choices in order to facilitate your research.
- The 2nd column contains the items you want to export. They have been added using the
  « Add » or « Add all ». Only the item you want to export must be added to the selected
  items.

Once you have selected your criteria, you can:

- Edit your personalized report, for one round,
- View your data,
- Export your data in Excel format.