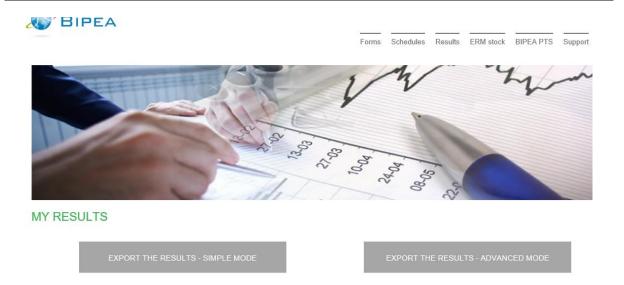

## YOUR RESULTS

The MEMBER AREA allows you to export your data in 2 different ways:

- SIMPLE MODE: in a few clicks, export your general data from previous PT tests. You can choose rounds from several PT, in the same year.
- ADVANCED MODE: you can be more selective in your exports. You can cross check your researches and thus make exports by PT and / or by matrix and / or parameter and / or several annual series.

Once you have selected your criteria, you can:

- Edit your personalized report for one round,
- View your data,
- Export your data in Excel format.