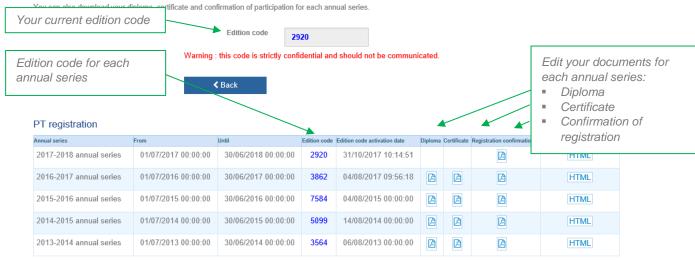

#### My edition code My certificates of participation

You will find below your edition codes (for the current and past participations).

The edition code is a 4-digit number that appears in the interlaboratory comparisons reports and identifies the results of your laboratory. This code is strictly confidential and should not be communicated.

You can also download your diploma, certificate and confirmation of participation for each annual series.

Please indicate your INPUT and VALIDATION passwords sent by BIPEA. After checking, we will provide you with your EDITION CODE.