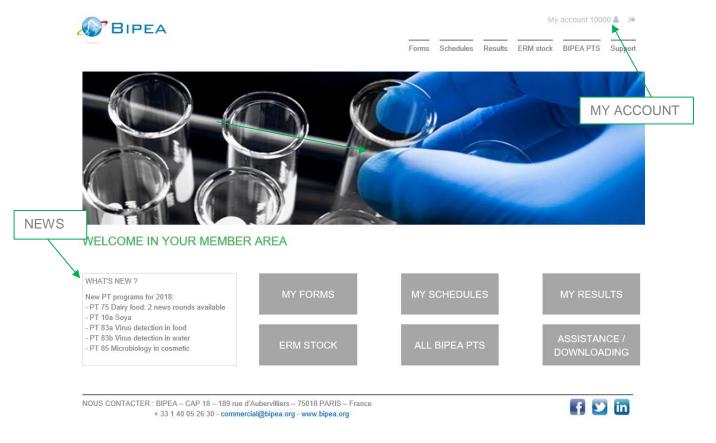

#### MY MEMBER AREA

When you log into your member area, you will access directly to the following interface:

The MEMBER AREA is composed of 6 tabs:

- My forms
- My schedules
- My results
- ERM stock
- All BIPEA PTS
- Support / Downloading

## MY ACCOUNT will give you access to:

- Your personal details
- The modifications of your passwords
- Your edition codes & your certificates