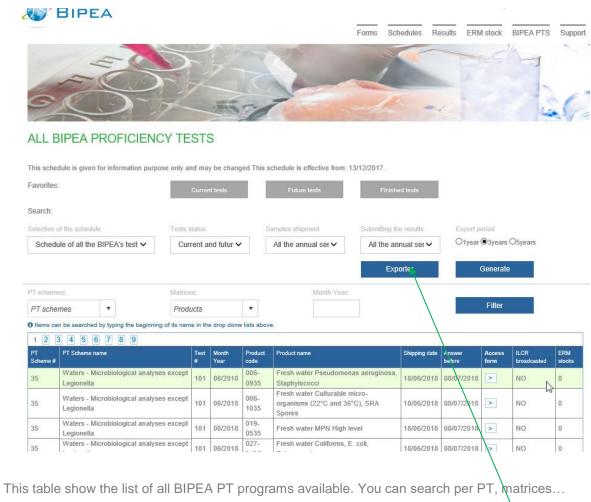

# **ALL BIPEA PT PROGRAMS**

Thanks to the « favorites » you can access quickly to the schedules of

All current tests,

All future tests,

All finished tests.

Export all BIPEA PT schedules to Excel format