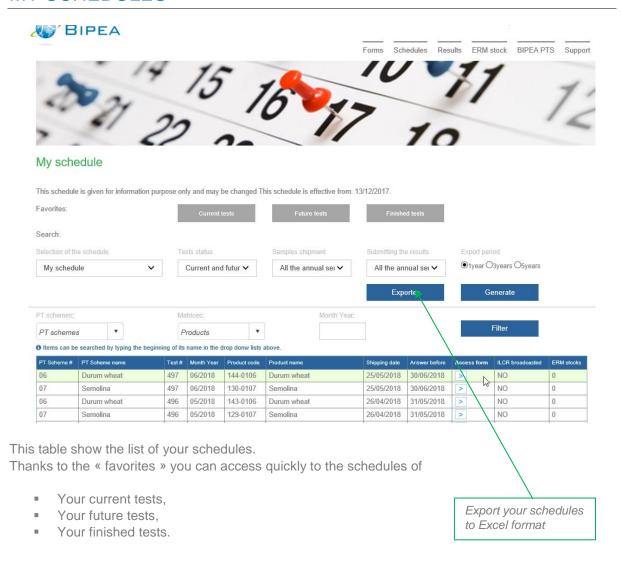

# MY SCHEDULES

# **ALL BIPEA PT PROGRAMS**

Thanks to the « favorites » you can access quickly to the schedules of

All current tests,

All future tests,

All finished tests.

Export all BIPEA PT schedules to Excel format