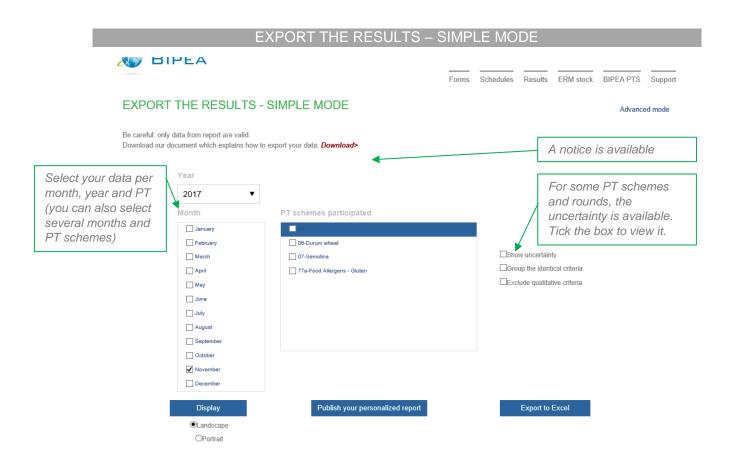

## YOUR RESULTS

The MEMBER AREA allows you to export your data in 2 different ways:

- SIMPLE MODE: in a few clicks, export your general data from previous PT tests. You can choose rounds from several PT, in the same year.
- ADVANCED MODE: you can be more selective in your exports. You can cross check your researches and thus make exports by PT and / or by matrix and / or parameter and / or several annual series.

Once you have selected your criteria, you can:

- Edit your personalized report for one round,
- View your data,
- Export your data in Excel format.