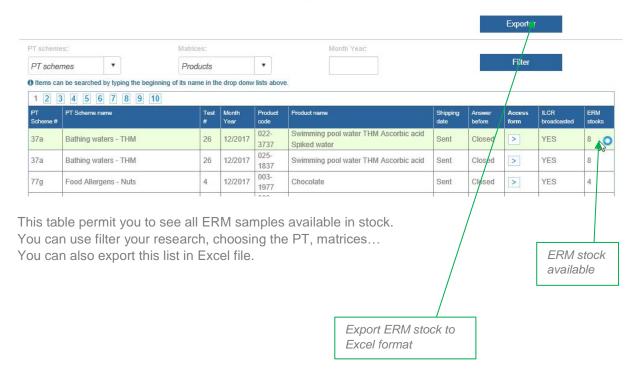

# **ERM STOCK**

My account 10000 & 😥

Forms Schedules Results ERM stock BIPEA PTS Support

#### **ERM STOCK**

This schedule is given for information purpose only and may be changed This schedule is effective from: 12/01/2018.