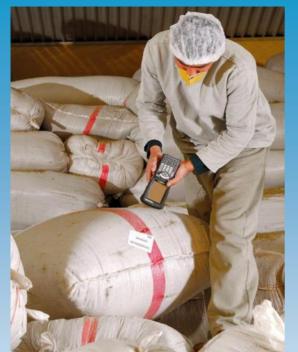

## what can we trace with a barcode

- date received at factory
- supplier and region
- product and species
- cultivated or wild collection
- serial number of sack
- weight of sack
- total quantity of lot received
- analysis results from lab.

- inspection code
- production date
- serial number of final bag
- weight of final bag
- total quantity of lot produced
- production parameters and monitoring records
- shelf life.