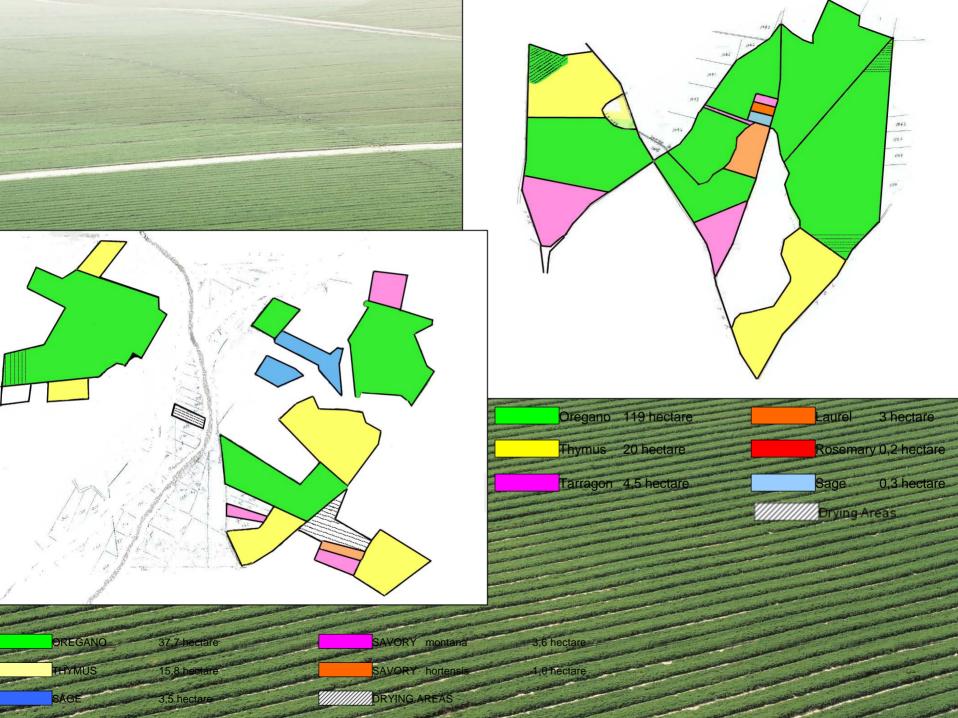

# Oregano Zonguldak Bartin Gümüşhane Bayburt Eskişehir Kütahya\* Adana Small Farmer Plantings Large Scale Commercial Production

Bar Code system is being used for full digital real time traceability.