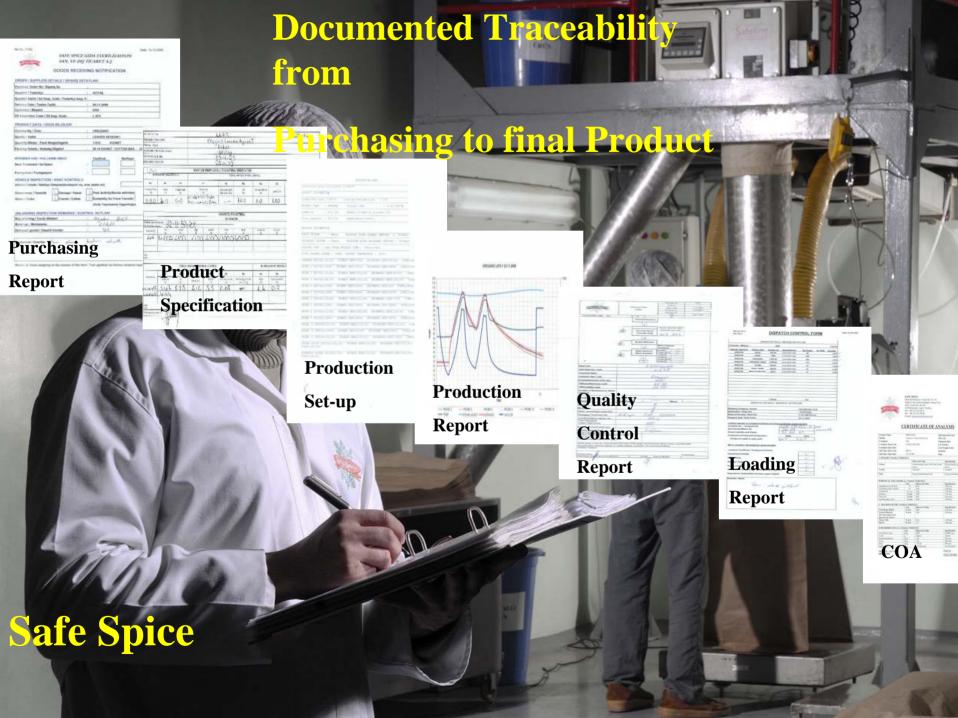

## what can we trace at Safe Spice

- product
- date received at factory
- Kutas inspection code and bar code
- production date
- serial number of cotton bag
- weight of cotton bag
- total quantity of lot received
- lab. analysis results for incoming material, in-process and final product
- production parameters and monitoring records
- shelf life