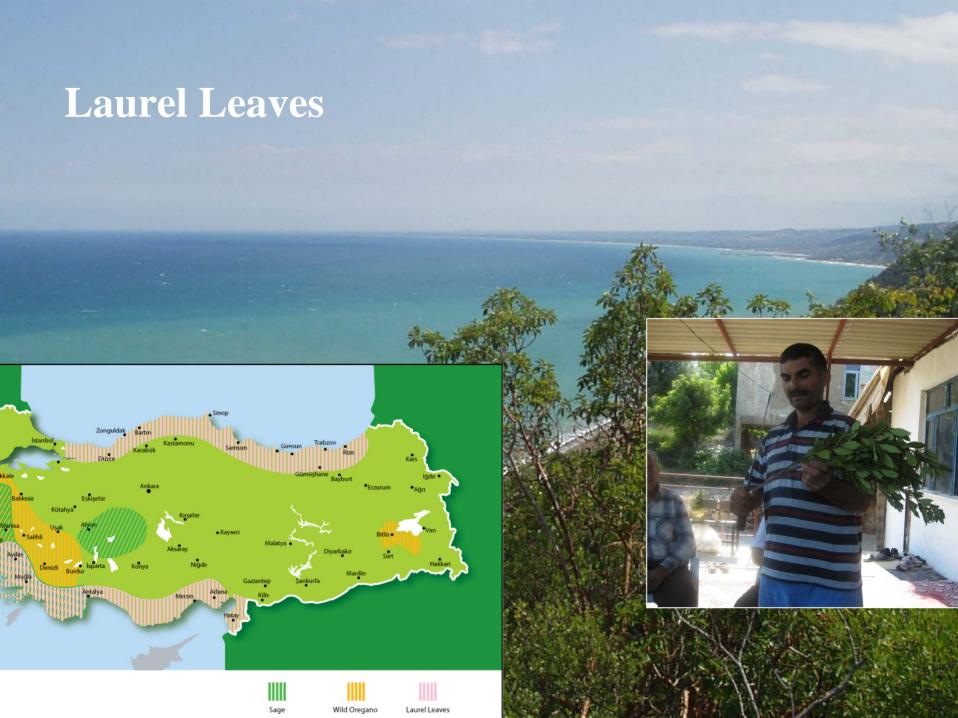

# Oregano Zonguldak Bartin Gümüşhane Bayburt Eskişehir Kütahya\* Adana Small Farmer Plantings Large Scale Commercial Production

Bar Code system is being used for full digital real time traceability.