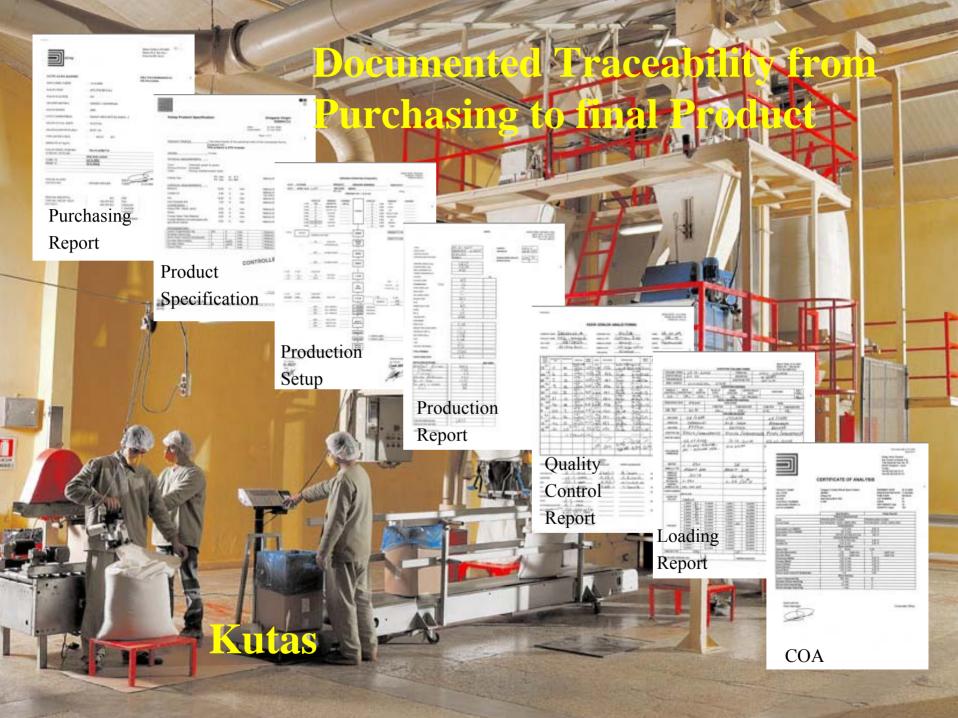

## what can we trace at Safe Spice

- product
- date received at factory
- Kutas inspection code and bar code
- production date
- serial number of cotton bag
- weight of cotton bag
- total quantity of lot received
- lab. analysis results for incoming material, in-process and final product
- production parameters and monitoring records
- shelf life