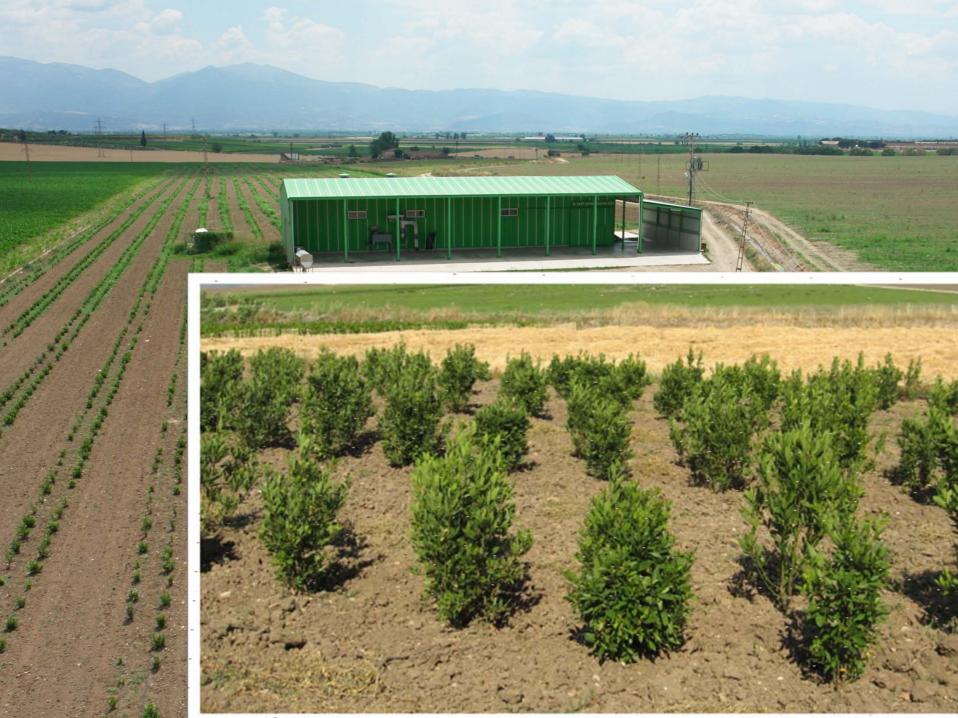

# Oregano Zonguldak Bartin Gümüşhane Bayburt Eskişehir Kütahya\* Adana Small Farmer Plantings Large Scale Commercial Production

Bar Code system is being used for full digital real time traceability.