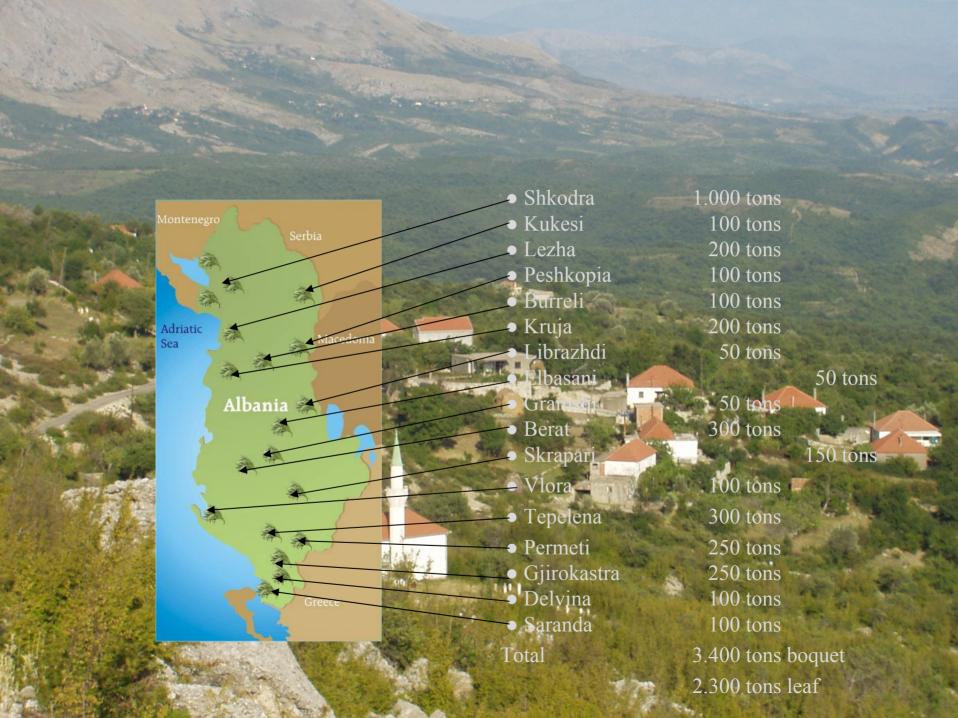

# **Traceability**

wild grown crops and larger plantation type crops

Ayşen Öven Kutas/Safe Spice

2010 Annual Meeting and Exhibits Naples, Florida



### "The full service by Kutas..."





Albanian Sage





# Collecting and Drying Sage















# Oregano Zonguldak Bartin Gümüşhane Bayburt Eskişehir Kütahya\* Adana Small Farmer Plantings Large Scale Commercial Production





















Bar Code system is being used for full digital real time traceability.





## what can we trace with a barcode

- date received at factory
- supplier and region
- product and species
- cultivated or wild collection
- serial number of sack
- weight of sack
- total quantity of lot received
- analysis results from lab.

- inspection code
- production date
- serial number of final bag
- weight of final bag
- total quantity of lot produced
- production parameters and monitoring records
- shelf life.









#### **Laboratory**

All parameters expected from a finished product are controlled:

#### **Physical**

(PS, BI, Heavy Filth, Foreign