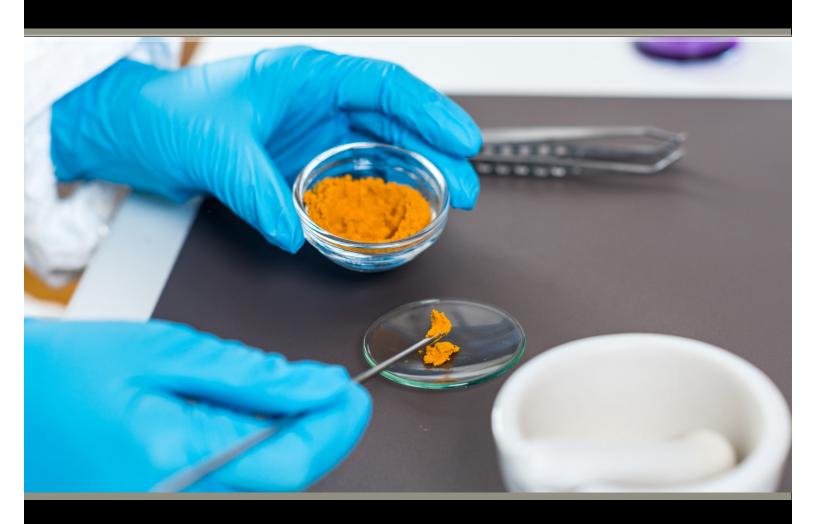

## PROGRAM OVERVIEW

The purpose of the ASTA Check Sample Program is to strengthen laboratory credibility and promote high levels of accuracy within and among laboratories using standard analytical test methods for spices and herbs. The methods, such as ASTA's Official Analytical Methods, provide a uniform way to measure results within and among laboratories.

The ASTA Check Sample Program is designed to evaluate spice laboratories for a common range of analyses and spices that are significant to the spice trade. The program allows individual laboratories to evaluate their performance and set goals for improvement and consistency in analyses.

ASTA check samples are prepared from materials donated by member companies. In order to ensure homogeneity of the samples, all samples are prepared from a single batch for each round of testing.

The ASTA program is administered on a quarterly basis with each laboratory receiving samples, instructions, and data reporting forms with each shipment. All of the studies are open for 30 days. Participants are encouraged to enter their data via a secure on-line data entry website. Online data entry is confirmed through automated emails or laboratories can print confirmations directly from the web site.