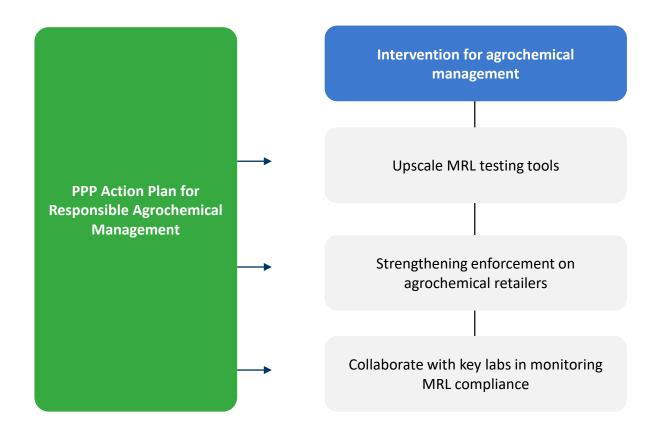

## **HOW: INTERVENTIONS**

Contributed by both public and private

## **PROGRAM IMPACT 2017 - 2020**

2020 end results

1

**GOVERNANCE PLATFORM** 

Agrochemical policies changed and revised

Policies to ban Carbendazim, Metalaxyl, Chlorpyrifos and Glyphosate

6,000

**METRIC TONNES** 

Of sustainably produced commodity

12,500

**PEOPLE TRAINED** 

On sustainable production practices

18,000

**HECTARES** 

Under sustainable production practices

List for MRL updates