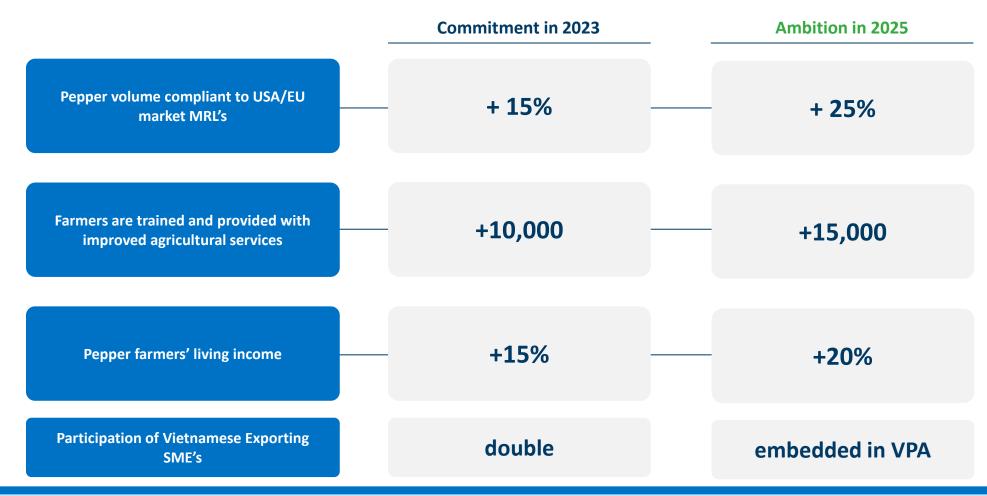

results



1

**GOVERNANCE PLATFORM** 

Agrochemical policies changed and revised

Policies to ban Carbendazim, Metalaxyl, Chlorpyrifos and Glyphosate



6,000

**METRIC TONNES** 

Of sustainably produced commodity



12,500

**PEOPLE TRAINED** 

On sustainable production practices



18,000

**HECTARES** 

Under sustainable production practices

List for MRL updates













### PPP PEPPER TASK FORCE STRATEGY 2021 - 2025

















## **HOW TO REALIZE THE STRATEGY 2021 - 2025**

Co-funding and strategic collaboration in the project for scaling up sustainable production and trade of Vietnamese pepper 2021-2023











### PRIORITIZED SUSTAINABILITY ISSUES:



















## **PROGRAM OBJECTIVES AND OUTCOMES**















## TARGETS FOR SUSTAINABLE PRODUCTION AND TRADE















## **KEY INTERVENTIONS FOCUSING ON ASTA'S PRIORITIES**