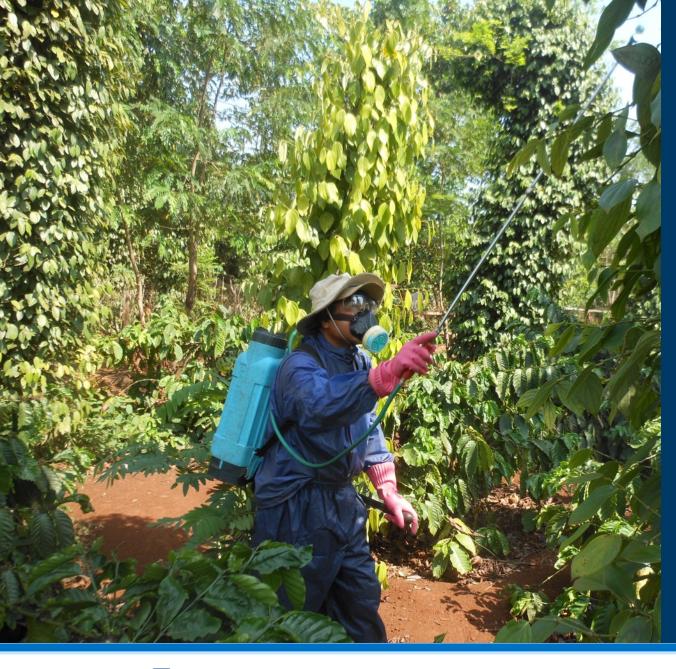

## **VIETNAM KEY SUSTAINABILITY CONCERNS**

Vietnam's efforts to mitigate the risks in supply to EU/US