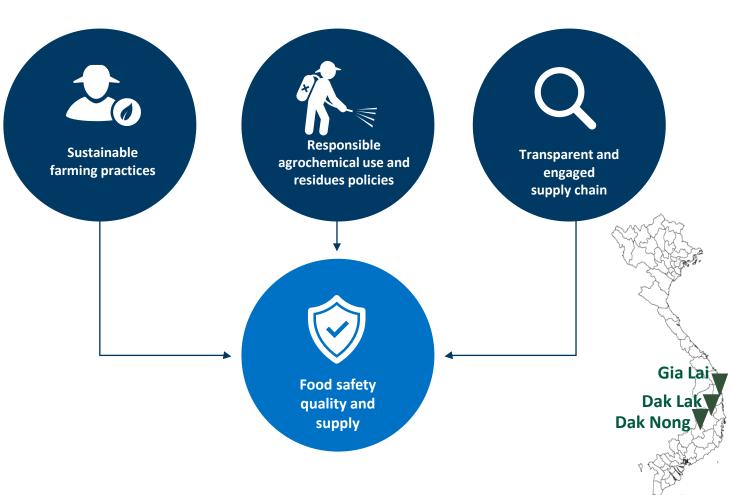

REQUIREMENTS









## **IDH THE SUSTAINABLE TRADE INITIATIVE**

#### **Mission:**

Accelerating sustainability in international supply chains, impact across the UN SDGs













Institutionally funded by Dutch, Swiss and Danish governments









Local representatives and teams in 23 countries. Headquarters in the Netherlands.



Co-financing: 1 EUR public funding triggers 2 EUR private investments



Over 650 private sector partnerships, over 30 NGOs



12 commodities



16 landscapes



50 countries

### 3 impact themes

- Better jobs
- **Better incomes**
- Better environments







adidas Cargill







Solidaridad



























































## **VIETNAM KEY SUSTAINABILITY CONCERNS**

Vietnam's efforts to mitigate the risks in supply to EU/US

















# **Collaboration and Synergies with Key Stakeholders**

















## **HOW: INTERVENTIONS**

Contributed by both public and private















## **PROGRAM IMPACT 2017 - 2020**

2020 end results



1

**GOVERNANCE PLATFORM** 

Agrochemical policies changed and revised

Policies to ban Carbendazim, Metalaxyl, Chlorpyrifos and Glyphosate



6,000

**METRIC TONNES** 

Of sustainably produced commodity



12,500

**PEOPLE TRAINED** 

On sustainable production practices



18,000

**HECTARES** 

Under sustainable production practices

List for MRL updates













### PPP PEPPER TASK FORCE STRATEGY 2021 - 2025

















## **HOW TO REALIZE THE STRATEGY 2021 - 2025**

Co-funding and strategic collaboration in the project for scaling up sustainable production