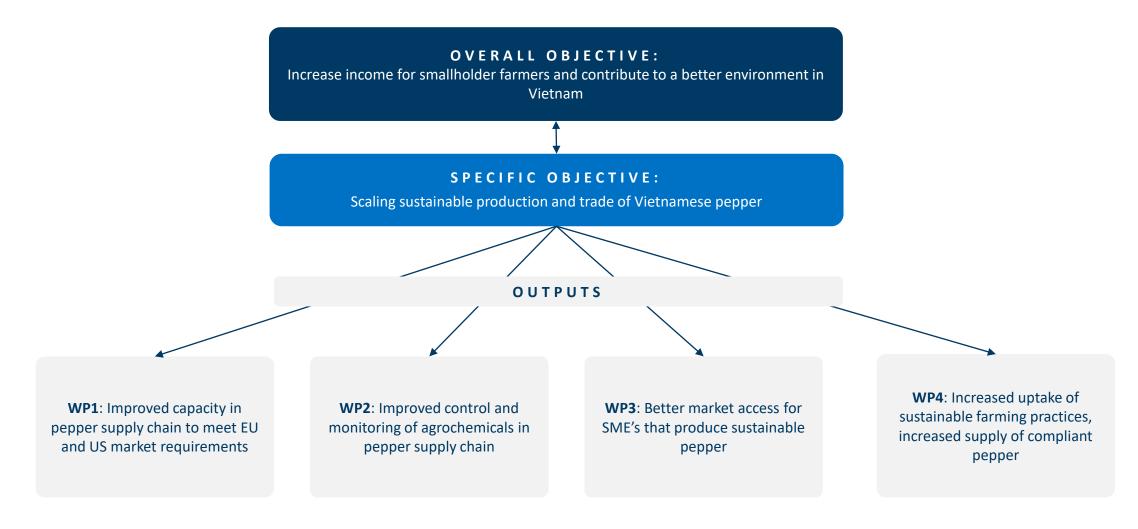

ate















## **PROGRAM IMPACT 2017 - 2020**

2020 end results



1

**GOVERNANCE PLATFORM** 

Agrochemical policies changed and revised

Policies to ban Carbendazim, Metalaxyl, Chlorpyrifos and Glyphosate



6,000

**METRIC TONNES** 

Of sustainably produced commodity



12,500

**PEOPLE TRAINED** 

On sustainable production practices



18,000

**HECTARES** 

Under sustainable production practices

List for MRL updates













### PPP PEPPER TASK FORCE STRATEGY 2021 - 2025

















## **HOW TO REALIZE THE STRATEGY 2021 - 2025**

Co-funding and strategic collaboration in the project for scaling up sustainable production and trade of Vietnamese pepper 2021-2023











### PRIORITIZED SUSTAINABILITY ISSUES:



















## **PROGRAM OBJECTIVES AND OUTCOMES**















## TARGETS FOR SUSTAINABLE PRODUCTION AND TRADE















## **KEY INTERVENTIONS FOCUSING ON ASTA'S PRIORITIES**