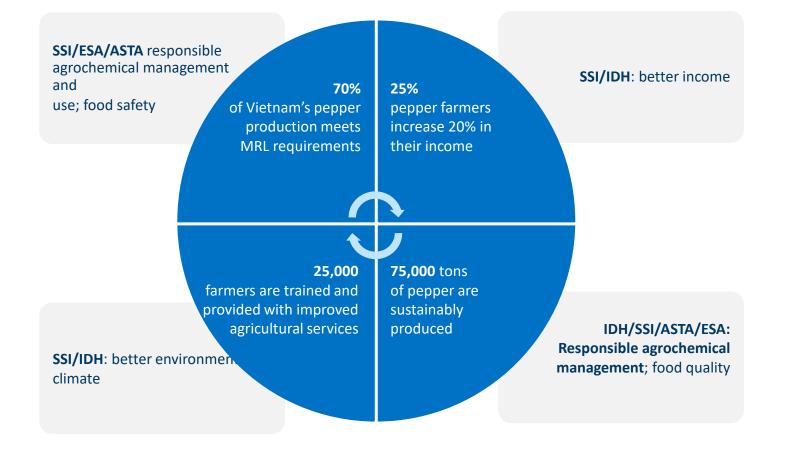

## **VIETNAM KEY SUSTAINABILITY CONCERNS**

Vietnam's efforts to mitigate the risks in supply to EU/US

















# **Collaboration and Synergies with Key Stakeholders**

















## **HOW: INTERVENTIONS**

Contributed by both public and private















## **PROGRAM IMPACT 2017 - 2020**

2020 end results



1

**GOVERNANCE PLATFORM** 

Agrochemical policies changed and revised

Policies to ban Carbendazim, Metalaxyl, Chlorpyrifos and Glyphosate



6,000

**METRIC TONNES** 

Of sustainably produced commodity



12,500

**PEOPLE TRAINED** 

On sustainable production practices



18,000

**HECTARES** 

Under sustainable production practices

List for MRL updates













### PPP PEPPER TASK FORCE STRATEGY 2021 - 2025

















## **HOW TO REALIZE THE STRATEGY 2021 - 2025**

Co-funding and strategic collaboration in the project for scaling up sustainable production and trade of Vietnamese pepper 2021-2023











### PRIORITIZED SUSTAINABILITY ISSUES:



















## **PROGRAM OBJECTIVES AND OUTCOMES**















## TARGETS FOR SUSTAINABLE PRODUCTION AND TRADE















## **KEY INTERVENTIONS FOCUSING ON ASTA'S PRIORITIES**