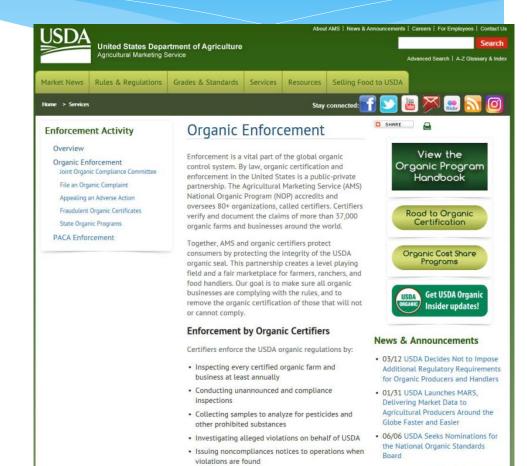

# USDA NOP Organic Enforcement

### \* Organic Enforcement

- \* File an Organic complaint
- Fraudulent Organic
   Certificates

· Entering into settlement agreements with

View all news & announcements >

### https://www.ams.usda.gov/services/enforcement/organic