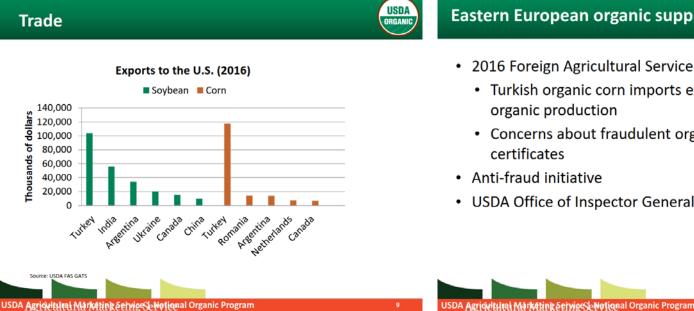

#### Eastern European organic supply concerns

- 2016 Foreign Agricultural Service (FAS) Report
  - Turkish organic corn imports exceed Turkish organic production
  - Concerns about fraudulent organic certificates
- Anti-fraud initiative
- USDA Office of Inspector General (OIG)