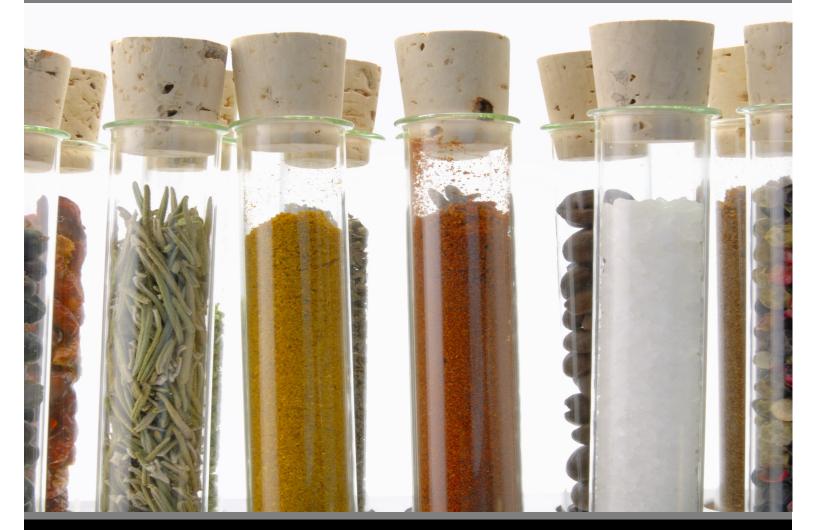

For 2021 participating labs can select from the following options:

Red Pepper Chemistry - HPLC Heat, ASTA Color, Water Activity Black Pepper Chemistry - Volatile Oil, Moisture, Piperine, Water Activity Oregano Chemistry - Total Ash, Acid Insoluble Ash, Moisture, Volatile Oil, Water

ASTA check samples are prepared from materials donated by member companies. In order to ensure homogeneity of the samples, all samples are prepared from a single batch for each round of testing.

The ASTA program is administered on a quarterly basis with each laboratory receiving samples, instructions, and data reporting forms with each shipment. All of the studies are open for 30 days. Participants are encouraged to enter their data via a secure on-line data entry website. Online data entry is confirmed through automated emails or laboratories can print confirmations directly from the web site.