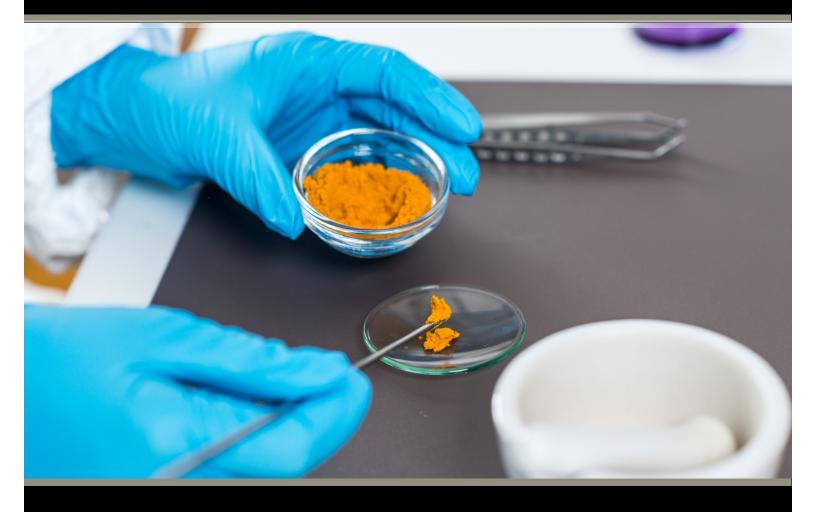

## **PROGRAM OVERVIEW**

The purpose of the ASTA Check Sample Program is to strengthen laboratory credibility and promote high levels of accuracy within and among laboratories using standard analytical test methods for spices and herbs. The methods, such as ASTA's Official Analytical Methods, provide a uniform way to measure results within and among laboratories.

The ASTA Check Sample Program is designed to evaluate spice laboratories for a common range of analyses and spices that are significant to the spice trade. The program allows individual laboratories to evaluate their performance and set goals for improvement and consistency in analyses.

ASTA check samples are prepared from materials donated by member companies. In order to ensure homogeneity of the samples, all samples are prepared from a single batch for each round of testing.

The ASTA program is administered on a quarterly basis with each laboratory receiving samples, instructions, and data reporting forms with each shipment. All of the studies are open for 30 days. Participants are encouraged to enter their data via a secure on-line data entry website. Online data entry is confirmed through automated emails or laboratories can print confirmations directly from the web site.